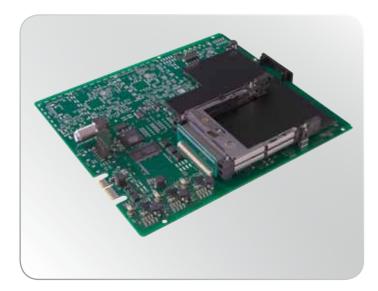

them back in decrypted form to the pool.

The 2x CI backend module is a cost efficient solution if the TDX is distributing in IP format or if CAMs for decryption of multiple services are not available.

### **Features:**

- 2 conditional access (CA) slots for decoding content/ services.
- Card speed can be set-up per slot to 50Mbit/s (default) or max 72Mbit/s in CA modules menu.
- Card function can be set-up to either descramble transport stream services (default) or scramble services (using a PanAccess module).
- When descrambling, Filter options per service can be set up to descramble non audio/video PIDs and/or descramble all audio PIDs.
- The number of services that can be descrambled is determined by how many PIDs the CI module can descramble.



TDX backend module with 2 x CI slots



### **Technical data:**

- see next page

# TDX - 2x CI backend module







### Technical data

| Product                        |    | 2 x CI backend<br>module       |
|--------------------------------|----|--------------------------------|
| Art. No.                       |    | 492070                         |
| General                        |    |                                |
| Supply voltage                 | V  | 12.0 ±1                        |
| Max. supply current (FTA / CI) | А  | 0.6 (typ)                      |
| Mechanical data                |    |                                |
| RF connector                   |    | F-connector                    |
| Power supply/control connector | mm | PCI Express Edge connector 36P |
| Weight                         | kg | 0.2