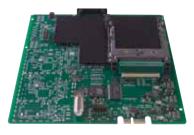

TDX backend module with 2 x CI slots

## TDX - 2x CI backend module

The 2x CI backend module enables you to take 2 services from the TDX pool, decrypt them and loop them back in decrypted form to the pool.

The 2x CI backend module is a cost efficient solution if the TDX is distributing in IP format or if CAMs for decryption of multiple services are not available.

### **Features:**

- 2 conditional access (CA) slots for decoding content/ services.
- Card speed can be set-up per slot to 50Mbit/s (default) or max 72Mbit/s in CA modules menu.
- Card function can be set-up to either descramble transport stream services (default) or scramble services (using a PanAccess module).
- When descrambling, Filter options per service can be set up to descramble non audio/video PIDs and/or descramble all audio PIDs.
- The number of services that can be descrambled is determined by how many PIDs the CI module can descramble.