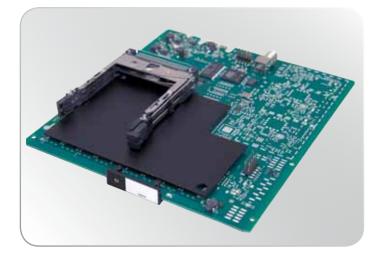

rom the TDX pool, decrypt them and loop them back in decrypted form to the pool.

The 2x CI backend module is a cost efficient solution if the TDX is distributing in IP format or if CAMs for decryption of multiple services are not available.

### **Features:**

- 2 conditional access (CA) slots for decoding content/ services.
- Card speed can be set-up per slot to 50Mbit/s (default) or max 72Mbit/s in CA modules menu.
- Card function can be set-up to either descramble transport stream services (default) or scramble services (using a PanAccess module).
- When descrambling, Filter options per service can be set up to descramble non audio/video PIDs and/or descramble all audio PIDs.
- The number of services that can be descrambled is determined by how many PIDs the CI module can descramble.



TDX backend module with 2 x CI slots



### **Technical data:**

- see next page

# TDX - 2x CI backend module







### Technical data

| Product                        |    | 2 x CI backend<br>module       |
|--------------------------------|----|--------------------------------|
| Art. No.                       |    | 492070                         |
| General                        |    |                                |
| Supply voltage                 | V  | 12.0 ±1                        |
| Max. supply current (FTA / CI) | А  | 0.6 (typ)                      |
| Mechanical data                |    |                                |
| RF connector                   |    | F-connector                    |
| Power supply/control connector | mm | PCI Express Edge connector 36P |
| W