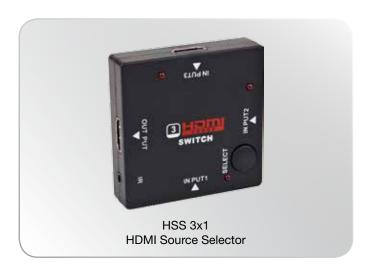

# HSS 3x1 | HDMI Source Selector

# **HSS 3x1 HDMI switch**

Art No. 310015

The HSS 3x1 HDMI switch is a remote controlled HDMI Source Selector with three HMDI inputs and one HDMI output.

Up to three HDMI sources, e.g. DVD, Blu-Ray, PC, can be connected to the HSS 3x1 HDMI switch. A single HDMI cable is used to feed signals from one of the connected HDMI sources to a dedicated HDMI input port on the TV/Monitor.

Selection of the HDMI source to be displayed is made either via the button on the switch or via the accompanying remote control.

The HSS 3x1 HDMI switch is ideal both for TV/Monitors with an limited number of HDMI input ports, and for reducing total HDMI cable usage and visibility.